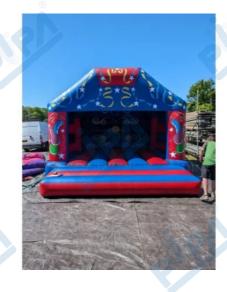

## **Device Details**

- Manufacturer:
- Device Type:
- Manufactured Date:
- Device Description:
- Device Disclamer:

Dimensions (L x W x H): Tested for Indoor Use Only?

> View Report Scan the QR Code to access the full report

No

4.8m x 4m x 4.06m

**Bounce No** 

I confirm that I inspected this

inflatable device and all details contained within this inspection report are a true representation of what I found and observed during my inspection process.

Castle

n/a