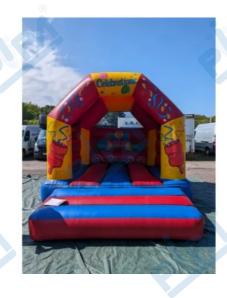

## **Device Details**

Manufacturer:

Device Type:

Manufactured Date:

Device Description:

Device Disclamer:

Dimensions (L x W x H): Tested for Indoor Use Only?

> View Report Scan the QR Code to access the full report

No

4.2m x 3.4m x 3.1m

Bounce Nov

I confirm that I inspected this

inflatable device and all details contained within this inspection report are a true representation of what I found and observed during my inspection process.

Castle

n/a