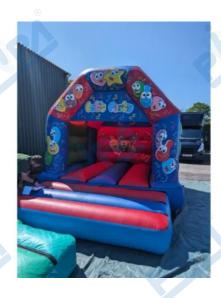

## **Device Details**

Manufacturer: Bounce Nov

Device Type: Castle

Manufactured Date:

Device Description:

Device Disclamer: I confirm that I inspected this

contained within this inspection report are a true representation of what I found and observed during

my inspection process.

Dimensions (L x W x H): 4.5m

4.5m x 3.5m x 3.4m

Tested for Indoor Use Only?

No

View Report Scan the QR Code to access the full report