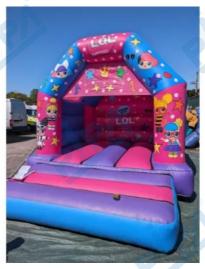

## **Device Details**

Manufacturer:

Device Type:

Manufactured Date:

Device Description:

Device Disclamer:

Dimensions (L  $\times$  W  $\times$  H): Tested for Indoor Use Only?

> **View Report** Scan the QR Code to access the full report

Castle

n/a

**Bounce No** 

I confirm that I inspected this inflatable device and all details contained within this inspection report are a true representation of what I found and observed during my inspection process.

4.3m x 3.4m x 3.25m

No