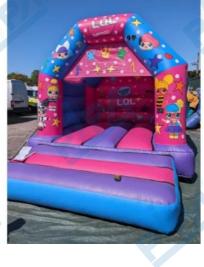

## **Device Details**

Manufacturer:

Device Type:

Manufactured Date:

Device Description:

Device Disclamer:

Dimensions (L  $\times$  W  $\times$  H): Tested for Indoor Use Only?

> **View Report** Scan the QR Code to access the full report

Castle

n/a

**Bounce No** 

I confirm that I inspected this inflatable device and all details contained within this inspection report are a true representation of what I found and observed during my inspection process.

4.3m x 3.4m x 3.25m

No